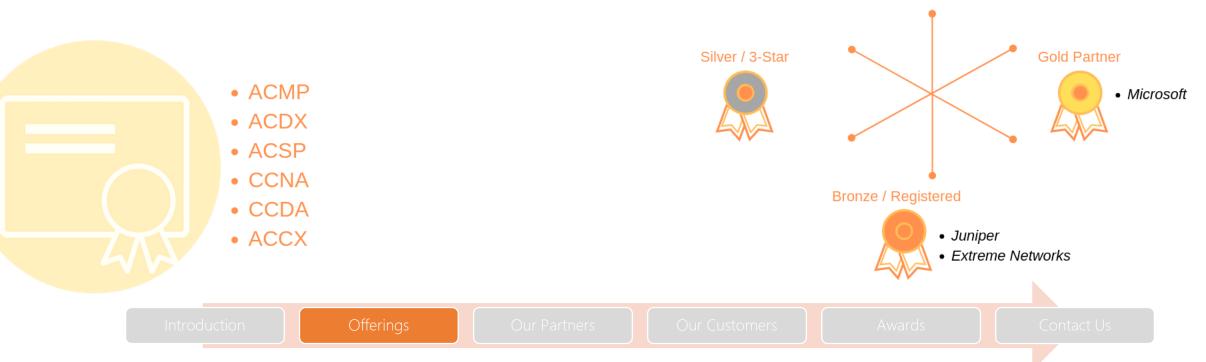

### NETWORK INFRASTRUCTURE SOLUTIONS

An organization's network infrastructure is the very backbone of its functioning. Avoid any down-time, and ensure FLAWLESS USER EXPERIENCE with our crisp answer to a poor networking system.