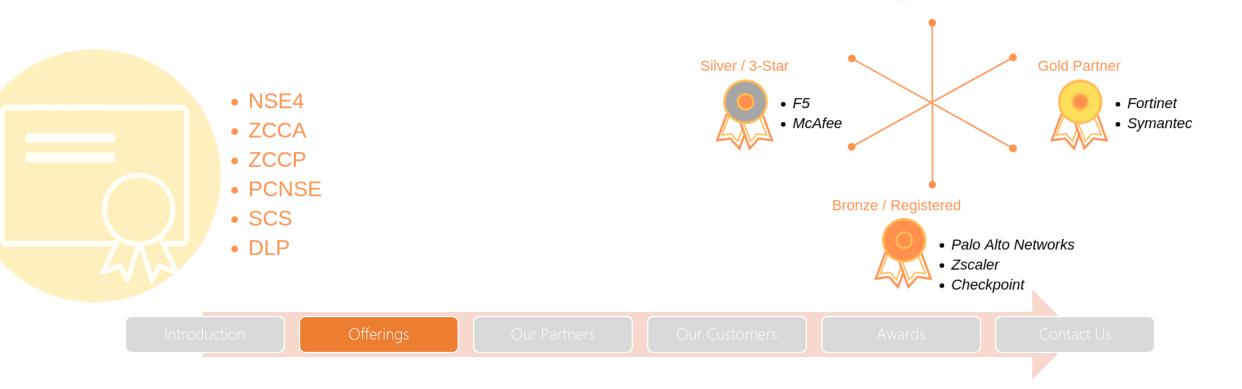

### **INFORMATION SECURITY** SOLUTIONS

Our experts have a passion to provide & support you to achieve the most ROBUST CYBER SECURITY FRAMEWORK for your organization.

Dell EMC

Veeam