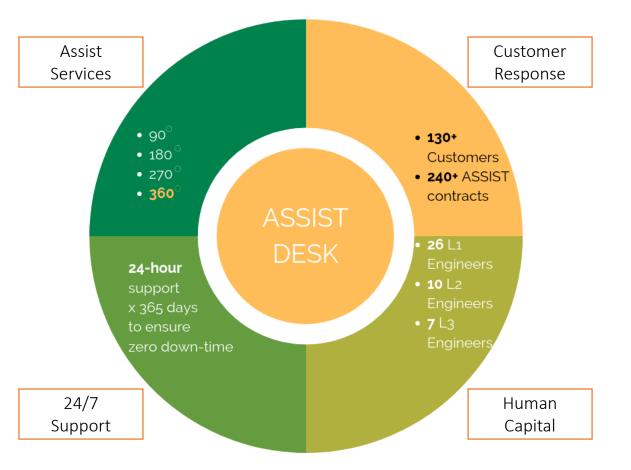

# 22by7 Support

### **ASSIST SERVICES**

High savings on CAPEX Service level management Resource optimization Scalability on-demand Business continuity planning Tracking & reporting

> Truly appreciate 22by7's team support being with us for the entire upgradation process with sleepless nights. You took up challenges well & without down-time.