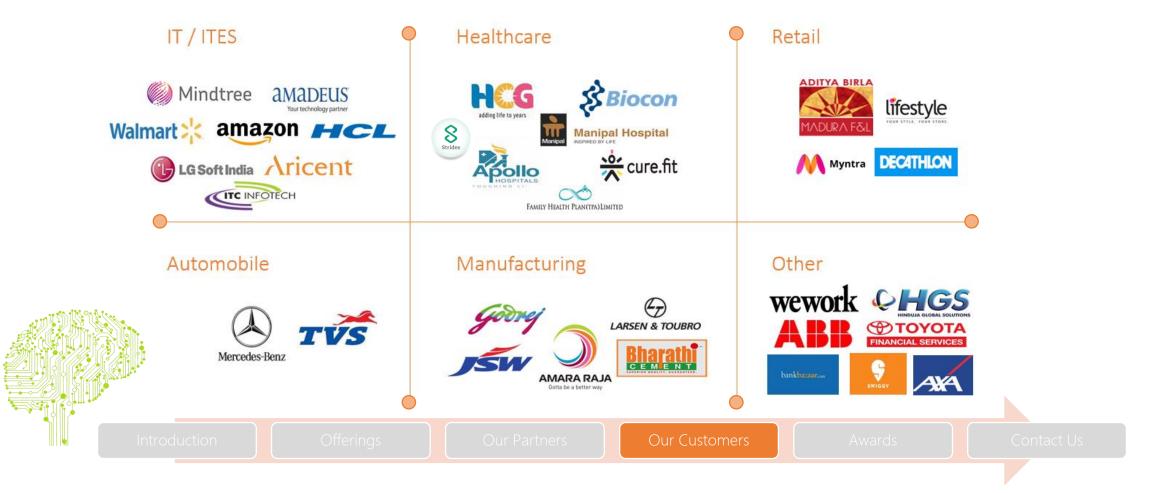

## Our Customers

22by7 Solutions believes in the dictum "the customer comes first", and demonstrates this in all actions, interactions & decisions.