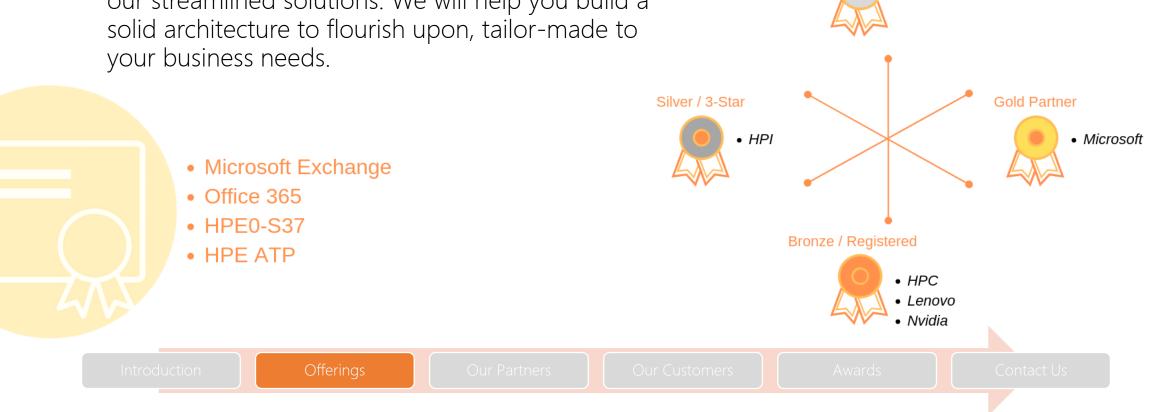

### **COMPUTING** SOLUTIONS

22by7 Solutions helps you get the right mix of speed & power at the right price! Scale as you grow with our streamlined solutions. We will help you build a

HP Aruba

Cisco

Dell